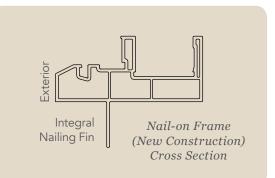

#### Features & Benefits

Both Vista and Vista PLUS windows are designed with features and benefits to enhance your home's beauty and performance.

- 15-point, quality vinyl extrusions assurance program
- Nail-on (new construction), Block or Retrofit (replacement) frame
- 3 1/4" frame depth
- Attractive, beveled exterior Retrofit frame
- Energy-efficient insulated glass unit with our high-performance Intercept® spacer system
- Effortless operation with auto lock and easy sliding
- Reinforced meeting rails for added strength
- Limited-Lifetime Warranty

# Vista & Vista PLUS

Our energy-efficient Vista Series vinyl windows are ideal for your replacement and new construction needs. Choose from our Vista windows or *new* Vista PLUS windows. Both are designed to enhance your home's beauty and performance.