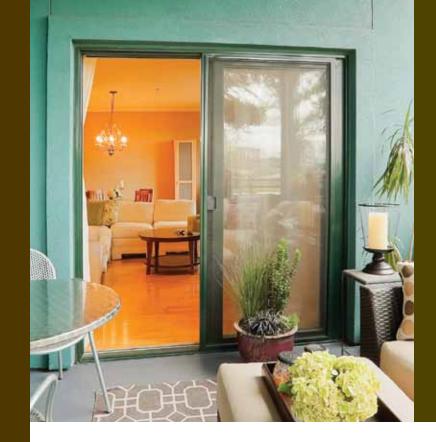

## Sliding Doors 2-, 3- & 4-PANEL

Our energy-efficient vinyl sliding/patio doors were created to compliment our Vista Series vinyl windows for replacement and new construction projects. Our vinyl sliding doors are designed to enhance your patio experience with beauty and performance.

Every sliding door is made to your specifications using quality vinyl extrusions and highperformance insulated tempered glass units. Each constructed to be durable and stylish with features and options that make our vinyl sliding doors the perfect companion to our Vista Series vinyl windows.