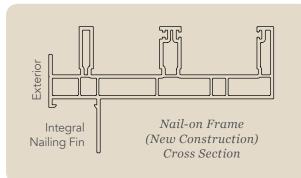

#### Features & Benefits

Both Vista and Vista PLUS windows are designed with features and benefits to enhance your home's beauty and performance.

- 15-point, quality vinyl extrusions assurance program
- Nail-on (new construction), Block or Retrofit (replacement) frame
- 3 1/4" frame depth
- Attractive, beveled exterior Retrofit frame
- Energy-efficient insulated glass unit with our high-performance Intercept® spacer system
- Effortless operation with auto lock and easy sliding
- Reinforced meeting rails for added strength
- Limited-Lifetime Warranty

# Vista & Vista PLUS

Our energy-efficient Vista Series vinyl windows are ideal for your replacement and new construction needs. Choose from our Vista windows or *new* Vista PLUS windows. Both are designed to enhance your home's beauty and performance.

Every window is custom made to your specifications using quality vinyl extrusions and high-performance insulated glass units. Each is constructed to be durable and stylish with features and options that make the Vista Series perfect for your home and family.