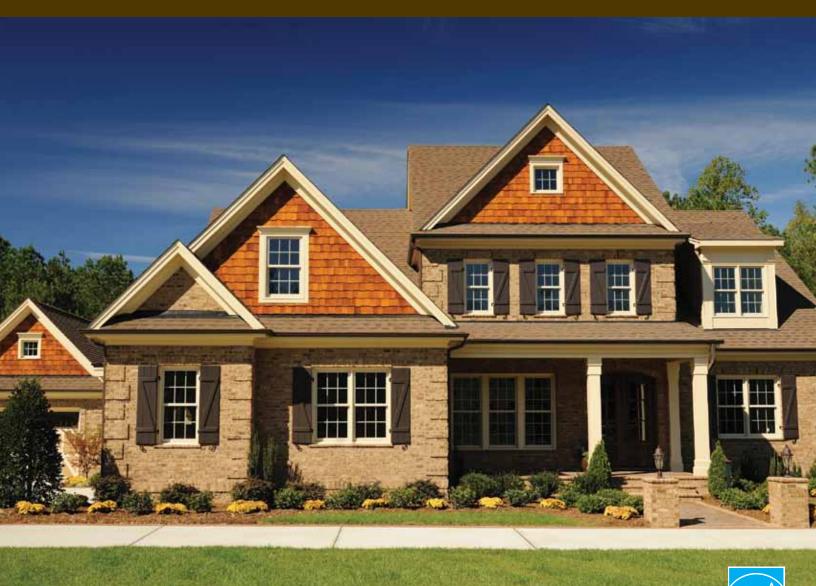

# Vista & Vista PLUS

Our energy-efficient Vista Series vinyl windows are ideal for your replacement and new construction needs. Choose from our Vista windows or *new* Vista PLUS windows. Both are designed to enhance your home's beauty and performance.

Every window is custom made to your specifications using quality vinyl extrusions and high-performance insulated glass units. Each is constructed to be durable and stylish with features and options that make the Vista Series perfect for your home and family.