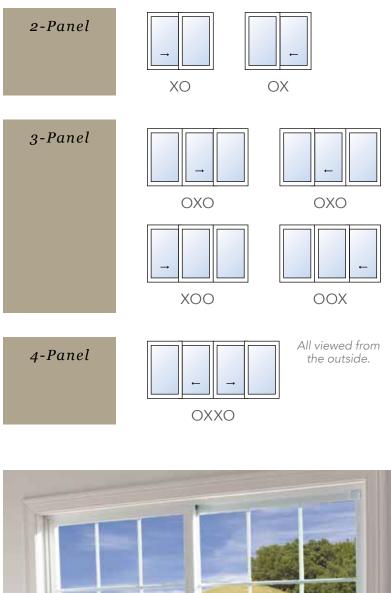

#### Types & Styles

Choose from a variety of configurations. Or create the perfect combination for your home.

## Sliding Doors 2-, 3- & 4-PANEL

Our energy-efficient vinyl sliding/patio doors were created to compliment our Vista Series vinyl windows for replacement and new construction projects. Our vinyl sliding doors are designed to enhance your patio experience with beauty and performance.

#### Types & Styles

Choose from a variety of configurations to create the perfect patio experience.