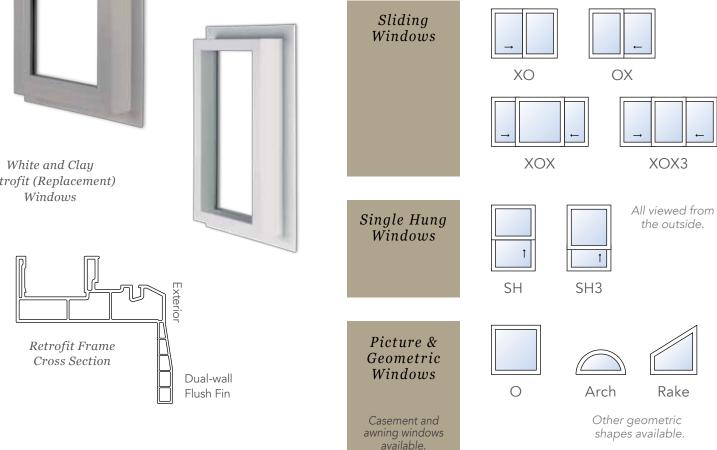

#### Types & Styles

Choose from a variety of configurations. Or create the perfect combination for your home.