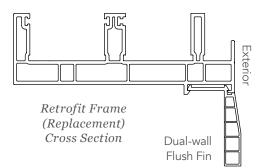

#### Features & Benefits

Our vinyl sliding doors are designed with features and benefits to enhance your patio experience through beauty and performance.

- 15-point, quality vinyl extrusions assurance program
- Nail-on (new construction), Block or Retrofit (replacement) frame
- 5 1/4" frame depth
- Attractive, beveled exterior Retrofit frame
- Energy-efficient, tempered insulated glass unit with our highperformance Intercept® spacer system
- Easy sliding with adjustable rollers
- 2-panel field reversible, up to 6'8"
- Secure-point locking
- Reinforced meeting rails for added strength
- Durable, extruded-aluminum, adjustable screen
- *Limited-Lifetime Warranty*